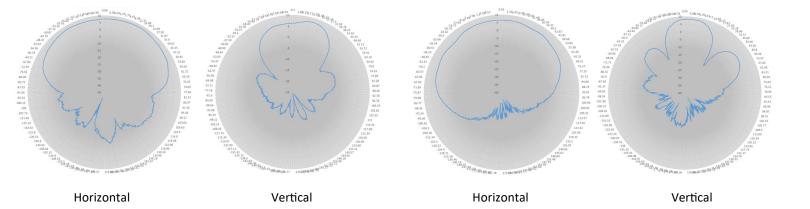

# **ELECTRICAL SPECIFICATIONS**

Frequency Range: 2.4-2.5 / 5.1-5.85 GHz

Gain: 8 dBi

Polarizarion: 3 Vertical, 3 Horizontal Horizontal Beamwidth: 100° / 100° Vertical Beamwidth: 40° / 25°

VSWR: <1.5 Impedance: 50 Ω

## **WARRANTY**

2 Year Limited Warranty

**2.5 GHZ** 

### 5 GHZ